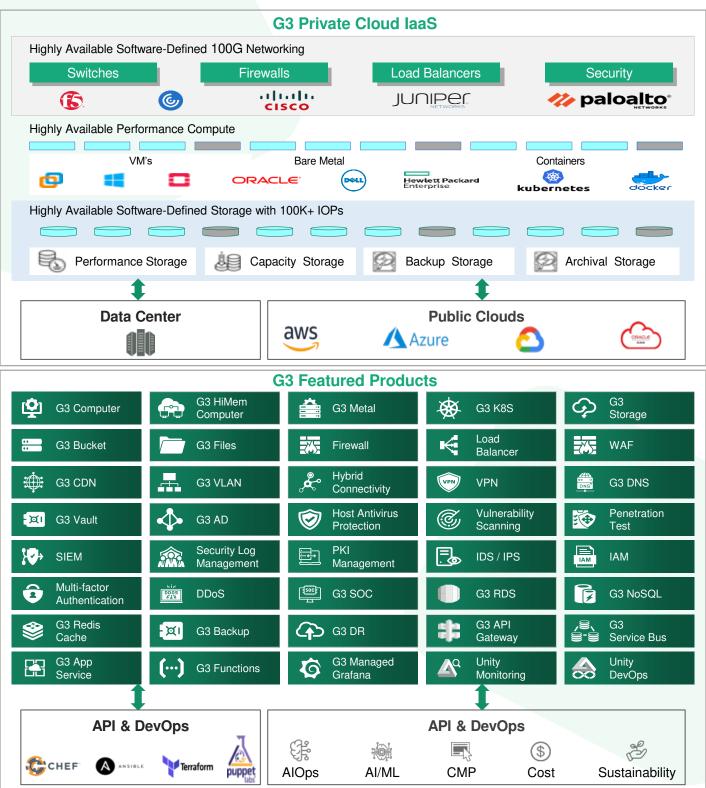

### **UNITEDLAYER** is focusing on two business dimensions:

Firstly, we have the best-in-class hybrid and private cloud solutions. We have developed a lot of innovations to make the hybrid cloud a robust solution that is agile and can be used to deliver critical business needs. Our G3 Private Cloud is the world's leading software-defined private cloud solution, and it comes connected with over 100 high-value services. All the ancillary services that customers need to make cloud infrastructure support their businesses are readily available as hardened, engineered services, enabling customers to deploy their applications and run their businesses speedily and efficiently. UNITEDLAYER is expanding globally, helping our customers grow to a global scale on our platform.

### **G3 Private Cloud**

- 25+ data centers
- 99.999% availability
- 30% 50% cost effective than major public cloud offerings

#### **Best In Class Performance**

- 100g networking.
- Performance compute
- Enterprise storage with 100K+ IOPS

### **High Availability**

- Software-defined network, compute, storage.
- 99.999% with highavailability N+M clusters.

### **Cost Optimized**

 30% to 70% lower cost compared to AWS, Azure, GCP, data centers, and other private clouds

#### **Multicloud Connectivity**

- On-demand connectivity to AWS, Azure, GCP
- On-demand connectivity to 300+ carriers

#### Flexible VM size

- Flexible vCPU and RAM and sizes
- No lock in on VM types
- Adaptive resizing and optimization

#### Support

- 24/7 fully managed enterprise support
- 15 min response time
- Expert escalation

#### **On-Demand Scalability**

- Term discounts
- On-demand scaling of cloud resources

#### **Disaster Recovery**

- Integrated DR with <1min RPO and 15min RTO.
- Integrated backup

#### Security

Private cloud with locked down network security. restricted IP access (ACL) and locked down ports

#### **Multicloud Management, AlOps**

- Hybrid cloud management with unified cloud intelligence
- AlOps event management

**Security and Compliance** 