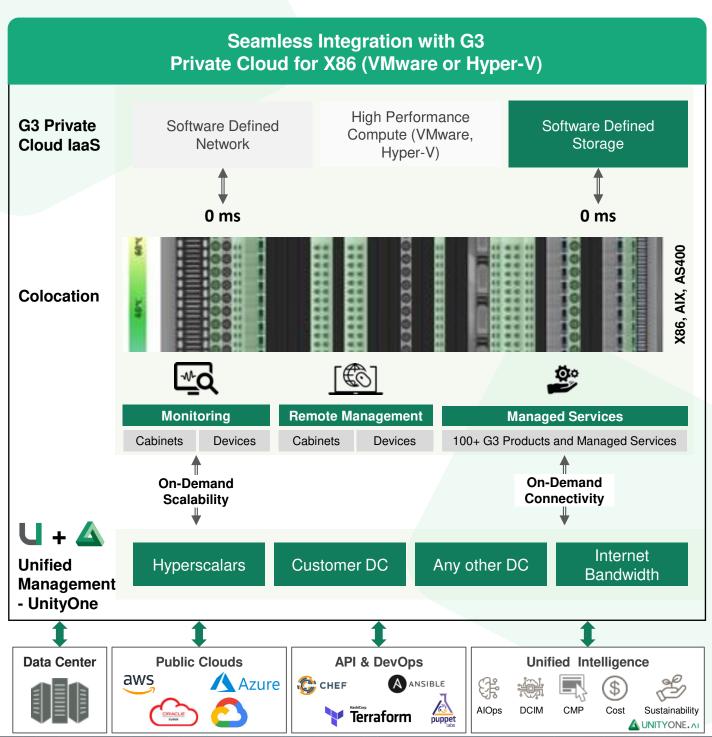

### **G3 Hybrid Cloud**

Experience The Best Hybrid Cloud and Integrated Colocation

- Colocation services integrated with private cloud solutions across the globe
- **Extreme Connectivity**

- Extreme Connectivity
- **Unified Management**
- On Demand Scalability

### **G3 Hybrid Cloud**

Experience The Best Hybrid Cloud IaaS

UnitedLayer provides tightly integrated Managed Colocation, Private Cloud, connectivity to all major Public Clouds, and Managed Services as part of Enterprise Hybrid Cloud solution